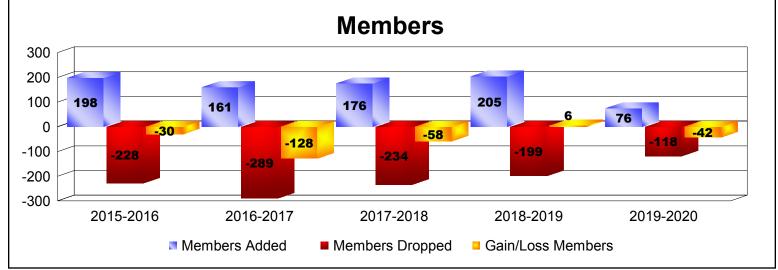

District 1 BK

As of December 2019 Cumulative

| Year      | New<br>Clubs | Dropped<br>Clubs | Gain/<br>Loss<br>Clubs | New<br>Members | Charter<br>Members | Reinstate<br>Members | Transfer<br>Members | Total<br>Member<br>Added | Total<br>Members<br>Dropped | Gain/<br>Loss<br>Members |
|-----------|--------------|------------------|------------------------|----------------|--------------------|----------------------|---------------------|--------------------------|-----------------------------|--------------------------|
| 2015-2016 | 0            | -2               | -2                     | 166            | 0                  | 25                   | 7                   | 198                      | -228                        | -30                      |
| 2016-2017 | 0            | -2               | -2                     | 127            | 1                  | 25                   | 8                   | 161                      | -289                        | -128                     |
| 2017-2018 | 0            | -3               | -3                     | 158            | 0                  | 14                   | 4                   | 176                      | -234                        | -58                      |
| 2018-2019 | 0            | -2               | -2                     | 173            | 0                  | 27                   | 5                   | 205                      | -199                        | 6                        |
| 2019-2020 | 0            | -2               | -2                     | 70             | 0                  | 1                    | 5                   | 76                       | -118                        | -42                      |
| Average   | 0            | -2               | -2                     | 139            | 0                  | 18                   | 6                   | 163                      | -214                        | -50                      |