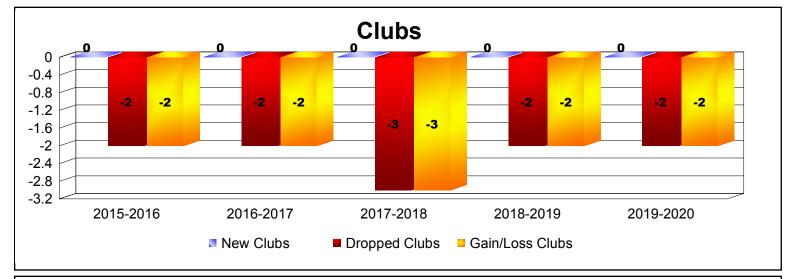

District 1 BK

As of December 2019 Cumulative

| Year      | New<br>Clubs | Dropped<br>Clubs | Gain/<br>Loss<br>Clubs | New<br>Members | Charter<br>Members | Reinstate<br>Members | Transfer<br>Members | Total<br>Member<br>Added | Total<br>Members<br>Dropped | Gain/<br>Loss<br>Members |
|-----------|--------------|------------------|------------------------|----------------|--------------------|----------------------|---------------------|--------------------------|-----------------------------|--------------------------|
| 2015-2016 | 0            | -2               | -2                     | 166            | 0                  | 25                   | 7                   | 198                      | -228                        | -30                      |
| 2016-2017 | 0            | -2               | -2                     | 127            | 1                  | 25                   | 8                   | 161                      | -289                        | -128                     |
| 2017-2018 | 0            | -3               | -3                     | 158            | 0                  | 14                   | 4                   | 176                      | -234                        | -58                      |
| 2018-2019 | 0            | -2               | -2                     | 173            | 0                  | 27                   | 5                   | 205                      | -199                        | 6                        |
| 2019-2020 | 0            | -2               | -2                     | 70             | 0                  | 1                    | 5                   | 76                       | -118                        | -42                      |
| Average   | 0            | -2               | -2                     | 139            | 0                  | 18                   | 6                   | 163                      | -214                        | -50                      |